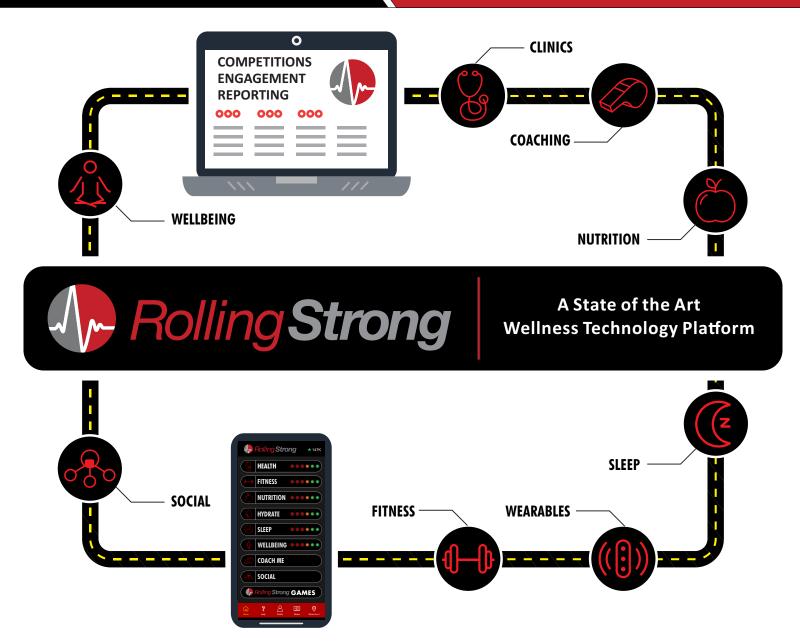

- The program is easy to deploy using our wellness management console.
- As a managed service solution, our account management team will guide your company to success.
- Our screening tools will help access your population, define the highest areas of risk and deliver an action plan to promote healthy change.
- Rolling Strong focuses on the 5 essential methods of wellness (Nutrition, Hydration, Sleep, Fitness and Wellbeing).
- Our coaching model incorporates motivational interviewing and the stages of change methodology.
- As we set individual and company goals, our platform will report participation and engagement and progress.
- Connect wearables, meet with coaches, log daily wellness activities to earn points and advance through levels of the program.
- All supported by a highly customizable and dynamic gamification tool you can motivate and reward your employees to build long term healthy habits.
- All of this wrapped together in a socially engaging environment, supported by education and driven by people who care.